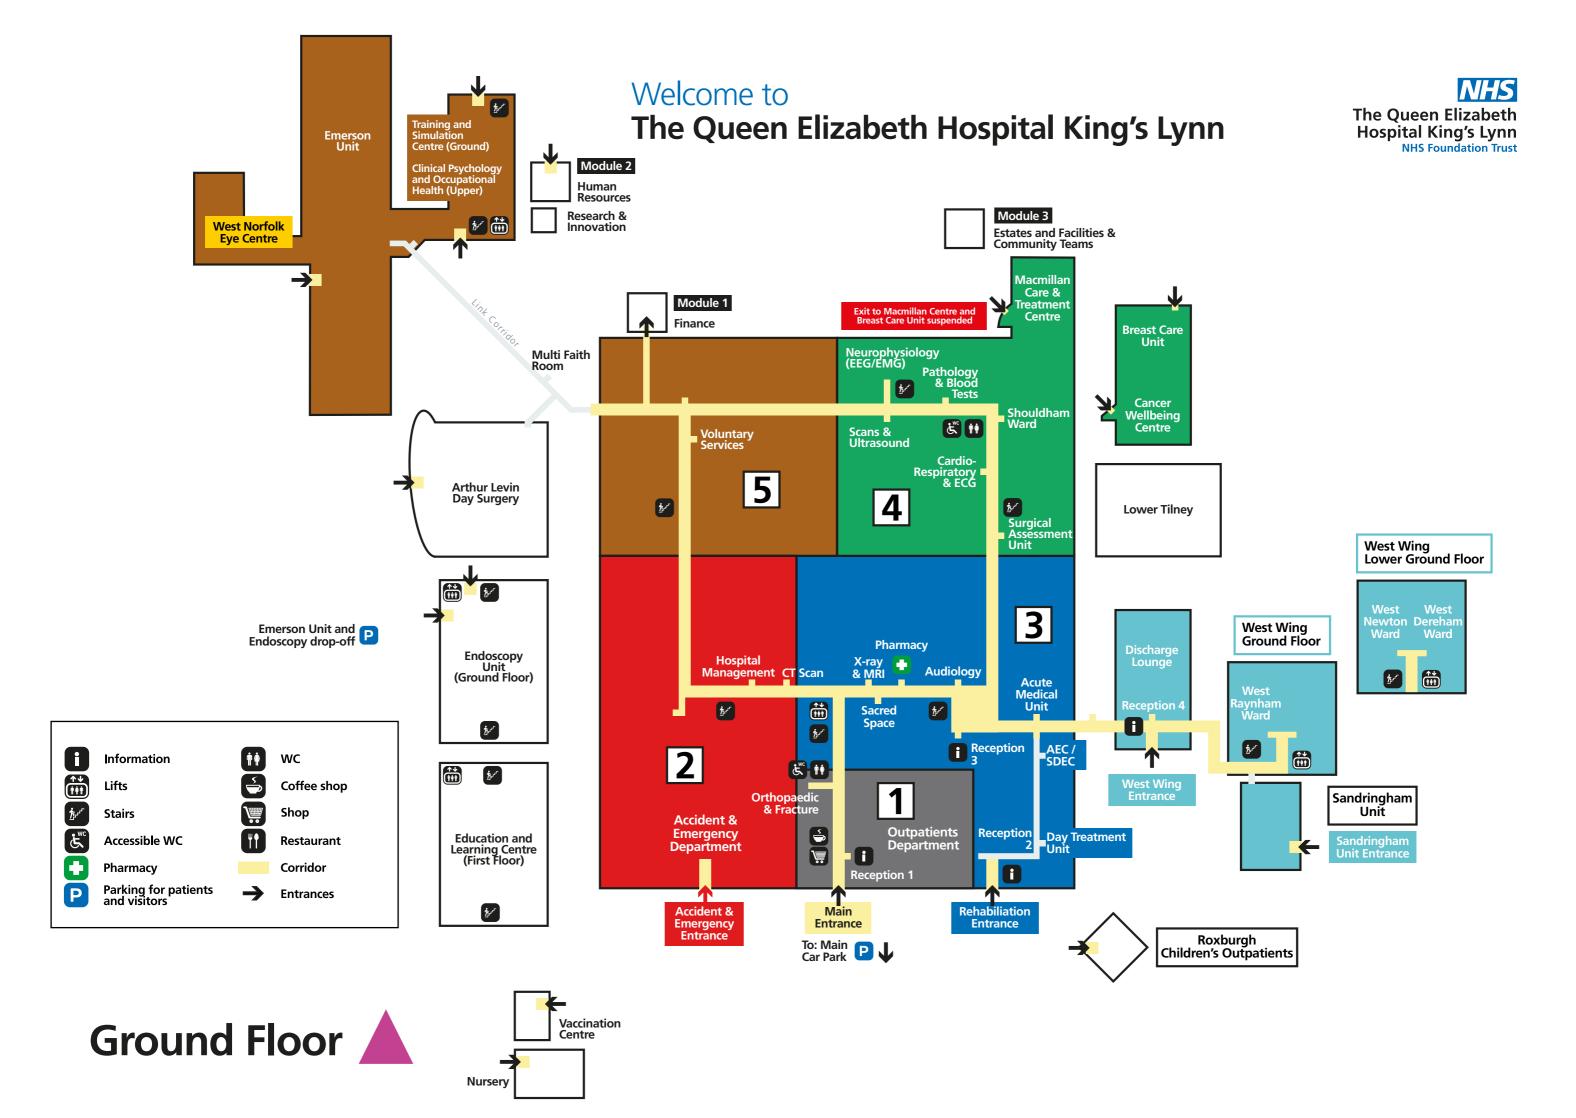

|                                      |                        | Area        | Floor         |                                      |                            | Area     | Floor         |
|--------------------------------------|------------------------|-------------|---------------|--------------------------------------|----------------------------|----------|---------------|
| Acute Medical Unit (AMU)             |                        | 3           | Grd           | Neurophysiology (EEG/EMG)            |                            | 4        | Grd           |
| Admissions Office                    |                        | 1           | Grd           | Nursery                              |                            | Sepa     | rate Building |
| Ambulatory Emergency Care (AEC)      |                        | 3           | Grd           | Occupational Health                  | Spencer Building (1st)     |          | -             |
| Arthur Levin Day Surgery             |                        | Separa      | ate Building  | Occupational Therapy                 | Rehabilitation             | 3        | Grd           |
| Audiology                            |                        | 3           | Grd           | Oral Surgery                         | Reception 3                | 3        | Grd           |
| Bereaved Relatives Support           |                        | 5           | Grd           | Orthopaedic Outpatients              | Reception 3                | 1        | Grd           |
| Blood Tests                          | Pathology              | 4           | Grd           | Outpatients Reception 1              |                            | 1        | Grd           |
| Breast Care Unit                     |                        | 4           | Grd           | Outpatients Reception 2              | Rehabilitation             | 3        | Grd           |
| Cancer Wellbeing Centre              |                        | 4           | Grd           | Outpatients Reception 3              |                            | 3        | Grd           |
| Cardio Respiratory                   |                        | 4           | Grd           | Pain Clinic                          | Emerson Unit               |          | -             |
| Clinical Health Psychology           | Spencer Building (1st) |             | -             | Pathology                            |                            | 4        | Grd           |
| Community Nursing Teams              |                        |             | Module 3      | Pharmacy                             |                            | 3        | Grd           |
| CT Scan                              |                        | 2           | Grd           | Physiotherapy                        | Rehabilitation             | 3        | Grd           |
| Day Treatment Unit                   | Reception 3            | 3           |               | Podiatry                             | West Wing                  |          | -             |
| Dental (Orthodontics)                | Reception 3            | 3           | Grd           | Rehabilitation                       | Reception 2                | 3        | Grd           |
| Dermatology                          | Reception 3            | 3           | Grd           | Research & Innovation                |                            | Separate | e Building    |
| Dexa Suite                           |                        | 4           | -             | Rheumatology                         | Emerson Unit               |          | -             |
| Diabetes Clinic                      | West Wing              |             | -             | Roxburgh Children's Outpatients      |                            | Separate | e Building    |
| Dialysis Unit                        | West Wing              |             | -             | Sacred Space                         |                            | 3        | Grd           |
| Dietetics                            | West Wing              |             | -             | Sandringham Unit                     |                            |          | -             |
| Discharge Lounge                     | West Wing              |             | -             | Same Day Emergency Care (SDEC)       |                            | 3        | Grd           |
| Ear, Nose & Throat                   | Reception 3            | 3           | Grd           | Shouldham Ward                       |                            | 4        | Grd           |
| ECG                                  | Cardiorespiratory      | 4           | Grd           | Social Services                      | West Wing                  |          | -             |
| <b>Education and Learning Centre</b> |                        | Separate Bu | uilding (1st) | Speech Therapy                       |                            | 3        | Grd           |
| EEG/EMG (Neurophysiology)            |                        | 4           | Grd           | Stress Testing                       |                            | 4        | Grd           |
| Emergency Department (A&E)           |                        | 2           | Grd           | Stroke Unit                          | West Raynham Ward          |          | -             |
| Endoscopy Unit                       | 9                      | Separate Bu | ilding (Grd)  | Surgical Assessment Unit (SAU)       | Terrington Ward            | 4        | Grd           |
| Estates & Facilities (ID Badge)      |                        |             | Module 3      | Surgical Pre-Assessment Clinic       | Emerson Unit               | 5        | Grd           |
| Finance                              |                        |             | Module 1      | Terrington Ward                      | Surgical Assessment Unit   | 4        | Grd           |
| Fracture Clinic                      | Orthopaedic/Fracture   | 1           | Grd           | TIA Clinic                           | West Wing                  |          | -             |
| Gynaecology Outpatients              | Emerson Unit           |             |               | Training & Simulation Centre         | Mountbatten Building (Grd) |          | -             |
| Hospital Management                  |                        | 2           | Grd           | Treatment & Investigation Unit (TIU) |                            | 3        | Grd           |
| Human Resources                      |                        |             | Module 2      | Ultrasound                           |                            | 4        |               |
| Macmillan Care & Treatment Centre    |                        | 4           | Grd           | Urology                              | Emerson Unit               | 5        | -             |
| Maternity Outpatients                | Emerson Unit           |             | -             | Vaccination Centre                   |                            | Sepa     | rate Building |
| MRI                                  |                        | 3           | Grd           | West Dereham Ward                    | West Wing                  |          |               |
| Main Entrance                        |                        | 1           | Grd           | West Newton Ward                     | West Wing                  |          | -             |
| Main Outpatients Clinics             |                        | 1           | Grd           | <b>West Norfolk Eye Centre</b>       | Separate Building          |          |               |
| Medical Reception                    | West Wing              |             | -             | West Raynham Ward                    | West Wing                  |          | -             |
| Medical Outpatients                  | West Wing              |             | -             | Wheelchair Clinic                    | West Wing                  |          | -             |
| Multi Faith Room                     |                        | 5           |               | X-ray                                |                            | 3        | Grd           |