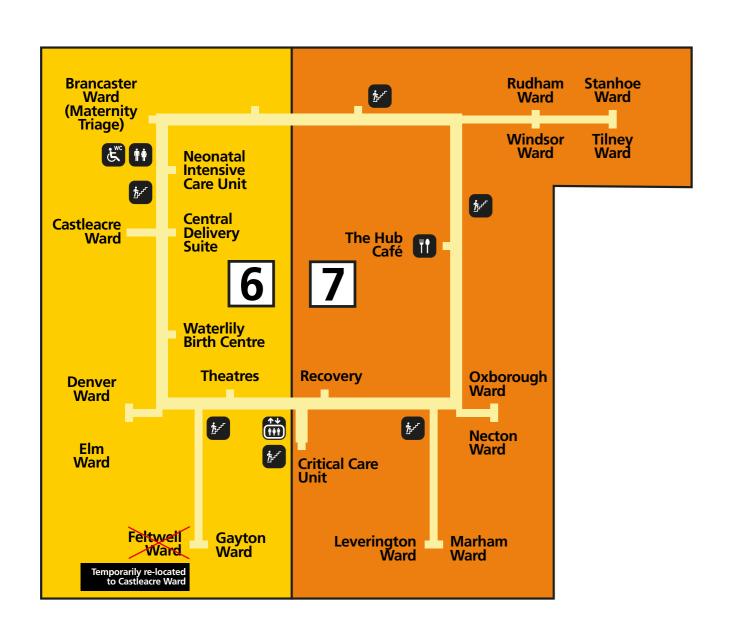

## The Queen Elizabeth Hospital King's Lynn

|                                     |                  | Area | Floor |
|-------------------------------------|------------------|------|-------|
| Admissions Unit                     | Leverington Ward | 7    | 1st   |
| Brancaster Ward & Maternity Triage  |                  | 6    | 1st   |
| Butterfly Suite                     |                  | 6    | 1st   |
| Castleacre Ward                     |                  | 6    | 1st   |
| Central Delivery Suite              |                  | 6    | 1st   |
| Critical Care Unit (CCU)            |                  | 7    | 1st   |
| Denver Ward                         |                  | 6    | 1st   |
| Elm Ward                            |                  | 6    | 1st   |
| Gayton Ward                         |                  | 6    | 1st   |
| Hub Café                            |                  | 7    | 1st   |
| Leverington Ward                    | Admissions Unit  | 7    | 1st   |
| Marham Ward                         |                  | 7    | 1st   |
| Necton Ward                         |                  | 7    | 1st   |
| Neonatal Intensive Care Unit (NICU) |                  | 6    | 1st   |
| Operating Theatres                  |                  | 6    | 1st   |
| Oxborough Ward                      |                  | 7    | 1st   |
| Restaurant (The Hub Café)           |                  | 7    | 1st   |
| Rudham Ward                         |                  | 7    | 1st   |
| Stanhoe Ward                        |                  | 7    | 1st   |
| Tilney Ward                         |                  | 7    | 1st   |
| Waterlily Birth Centre              |                  | 6    | 1st   |
| Windsor Ward (Short Stay)           |                  | 7    | 1st   |